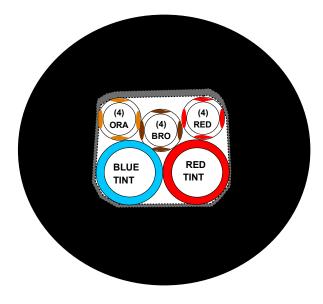

## **SPECIFICATIONS**

| Product code             | MM032.33                                                                                                                                                             |
|--------------------------|----------------------------------------------------------------------------------------------------------------------------------------------------------------------|
| Product lines            | 3 @ 6,7mm x 9,5mm (0,265 x 3/8") Barriermaster<br>Flavourlock, Color as shown (4 stripe)                                                                             |
| Recirculation lines      | 2 @ 9,5 x 12,7mm (3/8" x 1/2") MDP, Color as shown (tint)                                                                                                            |
| Total outer diameter     | 67mm                                                                                                                                                                 |
| Inner wrap               | Food quality barrier film                                                                                                                                            |
| Aluminium foil           | Yes                                                                                                                                                                  |
| Valrap insulation        | 19mm wall thickness (average min. 17,5mm)                                                                                                                            |
| Covering                 | Black PVC tape<br>Flammability: Self extinguishing to BS3924, class<br>1 fire rating when applied to insulation. Tube col-<br>ours may vary subject to availability. |
| Sequential metre marking | 001m VALPAR 301116 1A 09.30 002m                                                                                                                                     |