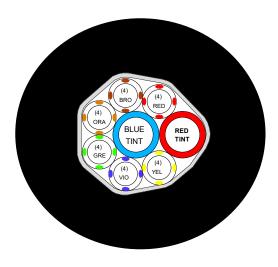

## **SPECIFICATIONS**

| Product code             | MM062.34                                                                                                                                                             |
|--------------------------|----------------------------------------------------------------------------------------------------------------------------------------------------------------------|
| Product lines            | 6 @ 6.7 X 9.5mm (0.265" X 0.375") Barriermaster<br>Flavourlock Colors as shown (4 stripe)                                                                            |
| Recirculation lines      | 2 @ 9.5 X 12.7mm (3/8" X 1/2") MDP<br>Colors as shown (TINT)                                                                                                         |
| Total outer diameter     | 71mm                                                                                                                                                                 |
| Inner wrap               | Food quality barrier film                                                                                                                                            |
| Aluminium foil           | Yes                                                                                                                                                                  |
| Valrap insulation        | 19mm wall thickness (average min. 17,5mm)                                                                                                                            |
| Covering                 | Black PVC tape<br>Flammability: Self extinguishing to BS3924, class<br>1 fire rating when applied to insulation. Tube col-<br>ours may vary subject to availability. |
| Sequential metre marking | 001m VALPAR BARRIERMASTER FLAVOURLOCK<br>301116 1A 09.30 002m                                                                                                        |