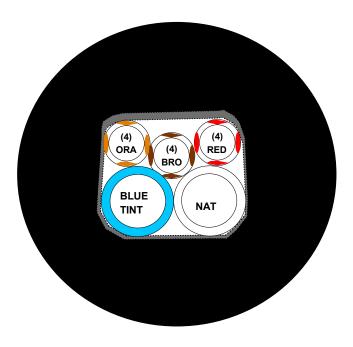

## **SPECIFICATIONS**

| Product code             | MM032.34                                                                                                                                                             |
|--------------------------|----------------------------------------------------------------------------------------------------------------------------------------------------------------------|
| Product lines            | 3 @ 9.5mm x 12.7 (3/8" X 1/2") Barriermaster<br>Flavourlock Colors as shown (4 stripe)                                                                               |
| Recirculation lines      | 1 @ 12mm X 15mm MDP<br>Colors as shown (TINT)<br>1 @ 12mm X 15mm MDP<br>Colors as shown (NATURAL)                                                                    |
| Total outer diameter     | 71mm                                                                                                                                                                 |
| Inner wrap               | Food quality barrier film                                                                                                                                            |
| Aluminium foil           | Yes                                                                                                                                                                  |
| Valrap insulation        | 19mm wall thickness (average min. 17,5mm)                                                                                                                            |
| Covering                 | Black PVC tape<br>Flammability: Self extinguishing to BS3924, class<br>1 fire rating when applied to insulation. Tube col-<br>ours may vary subject to availability. |
| Sequential metre marking | 001m VALPAR BARRIERMASTER FLAVOURLOCK<br>301116 1A 09.30 002m                                                                                                        |