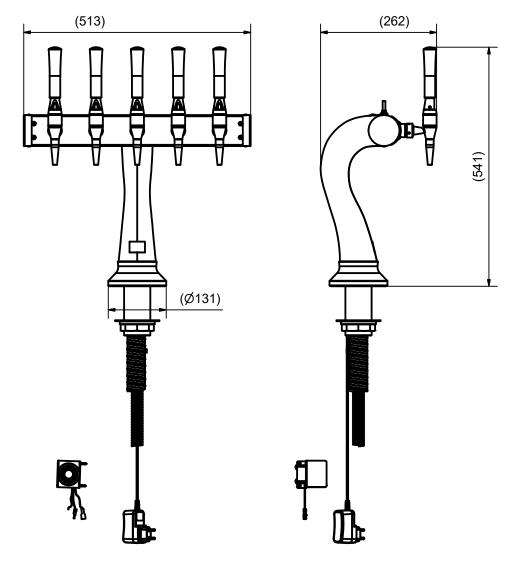

| REVISION C00 (02-04-2019 - PAUKI): Added drawing                                                                         |                             |             |
|--------------------------------------------------------------------------------------------------------------------------|-----------------------------|-------------|
| FREATMENT SURFACE / SPECIFICATION OR COLOUR                                                                              | Lotus T5 - Chrome, T-tap    |             |
| MATERIAL SPECIFICATION                                                                                                   | Q/C, Aircooled              |             |
| MICRO MATIC